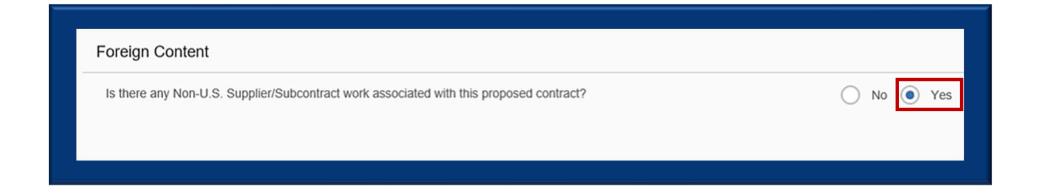

-------------------------------|
| Name:                | Name:                        | Request for Proposal (RFP) ID:    |
| ANAREN, INC.         | GREGORY ( )                  | PARTS 112233444257                |
| LM Corp ID:          | Telephone:                   | F260 - Control Number:            |
| LM0029119            | <b>建</b> 的数据                 | 400000080                         |
| Telephone:           | E-mail:                      | Description of Goods or Services: |
| MESSANS              | GREGORY. @LMCO.COM           | PARTS FOR -112233444257 : BA      |
| E-mail:              | Business Area (BA):          |                                   |
| teresa.              | ENTERPRISE BUSINESS SERVICES |                                   |



# **F260 Foreign Content**





#### F260 – Add Subcontractors







**Save As Draft** 

Send to Buyer

Print Form 🔓





## **F260 Completion**