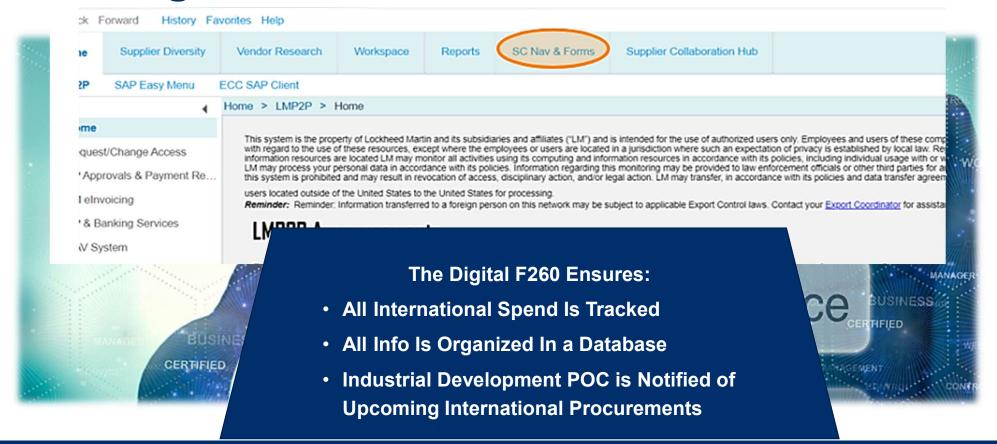

#### **F260 Offset Credits**

- Offset Credits Are Any Item / Effort Considered International Content
  - International Content Is Any Work Produced / Performed Outside The US Including Components, End Items, Services And Supplier Subcontracts Directly Related To The Procurement
- Preparing & Issuing Solicitations
  - If Business Area Is Using Digitized Forms, The Digital F260 Notification Of Procurement Eligible For Offset Credits Is Required In The Solicitation If:

A Domestic Supplier And The Anticipated Award Value Will Be Equal To Or Greater Than \$500K

An International Supplier And The Anticipated Award Value Will Be Equal To Or Greater Than \$100K