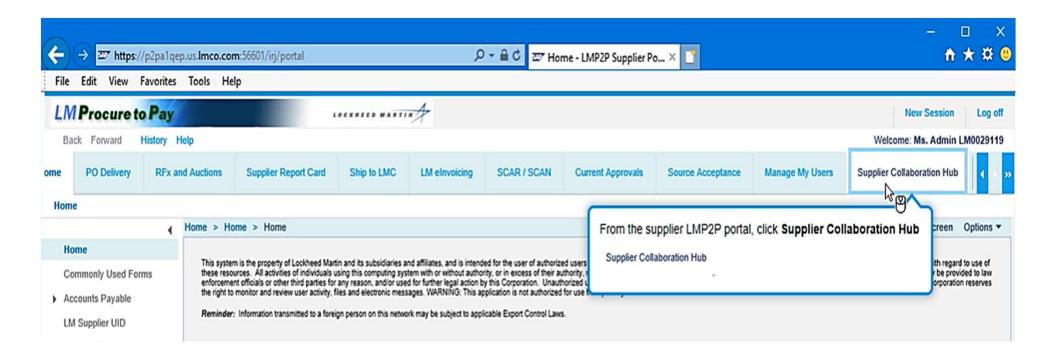

ss Area Is Using Digitized Forms, The Digital F260 Notification Of Procurement Eligible For Offset Credits Is Required In The Solicitation If:

A Domestic Supplier And The Anticipated Award Value Will Be Equal To Or Greater Than \$500K

An International Supplier And The Anticipated Award Value Will Be Equal To Or Greater Than \$100K

#### **Direct vs. Indirect**



DIRECT: Related to the Defense Products Being Sold



Subcontracting Parts



Assemblies Or Subsystems



Maintenance Or Sustainment Activities



**INDIRECT: Not Related to the Defense Products Being Sold** 



**Transfer Of Technologies** 



Training & Grants Of Equipment



**Enhancing Market Access** 



# Completing the F260 Form







### **F260 Digital Form**



# F260 Digitized Form Instructions





#### **Exostar**





#### **P2P: Launch LMAP Forms**





#### **LMAP Forms Search**



F260 Offsets For Suppliers

#### **RFP Status Column**



F260 Offsets For Suppliers

# **F260 Request Details**



| Supplier Information | SCA Information              | Request Details                   |
|----------------------|------------------------------|-----------------------------------|
| Name:                | Name:                        | Request for Proposal (RFP) ID:    |
| ANAREN, INC.         | GREGORY ( )                  | PARTS 112233444257                |
| LM Corp ID:          | Telephone:                   | F260 - Control Number:            |
| LM0029119            | <b>建</b> 的数据                 | 400000080                         |
| Telephone:           | E-mail:                      | Descr