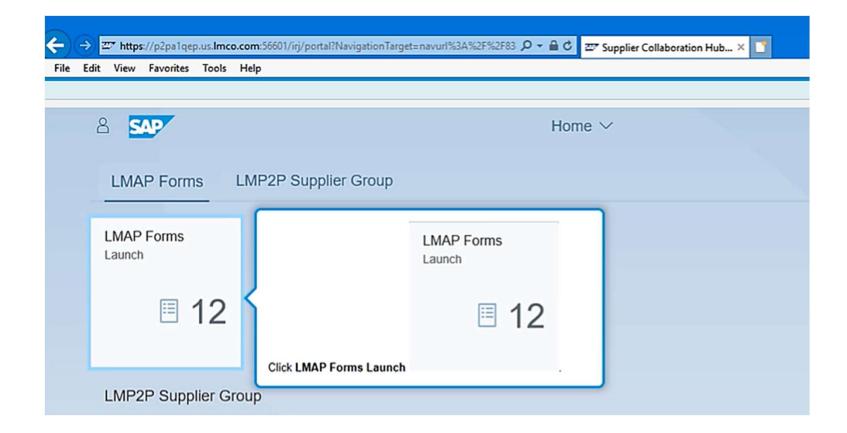

Digital F260 Notification Of Procurement Eligible For Offset Credits Is Required In The Solicitation If:

A Domestic Supplier And The Anticipated Award Value Will Be Equal To Or Greater Than \$500K

An International Supplier And The Anticipated Award Value Will Be Equal To Or Greater Than \$100K

#### **Direct vs. Indirect**



DIRECT: Related to the Defense Products Being Sold



Subcontracting Parts



Assemblies Or Subsystems



Maintenance Or Sustainment Activities



**INDIRECT: Not Related to the Defense Products Being Sold** 



**Transfer Of Technologies** 



Training & Grants Of Equipment



**Enhancing Market Access** 



# Completing the F260 Form







### **F260 Digital Form**



# F260 Digitized Form Instructions





#### **Exostar**





#### **P2P: Launch LMAP Forms**





#### **LMAP Forms Search**



F260 Offsets For Suppliers

#### **RFP Status Column**



F260 Offsets For Suppliers

# **F260 Request Details**



| Supplier Information | SCA Information              | Request Details                   |
|----------------------|------------------------------|-----------------------------------|
| Name:                | Name:                        | Request for Proposal (RFP) ID:    |
| ANAREN, INC.         | GREGORY ( )                  | PARTS 112233444257                |
| LM Corp ID:          | Telephone:                   | F260 - Control Number:            |
| LM0029119            | <b>建</b> 的数据                 | 400000080                         |
| Telephone:           | E-mail:                      | Description of Goods or Services: |
| MESS